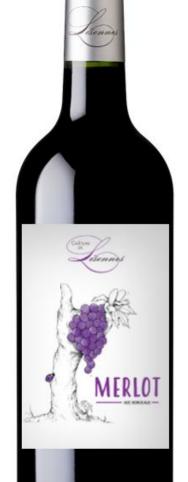

## A 100% Merlot, elegant and round

## Tasting note:

Usually blended with other varieties, Merlot is the flagship grape variety of our region. It is a crisp, supple and fruity wine, a Merlot in its pure state, refreshing and easy to drink.

"Merlot", quite simply!

## **Technical information**

Varietals: 100% Merlot Alcohol Content: 13%

Vine age: 25 ans | Soil Type: Clay-limestone

Cellaring Potential: 2024 – 2030

Pair with: Aperitif, tapas, red meat, cheese platter

Ideal serving temperature: 16°C